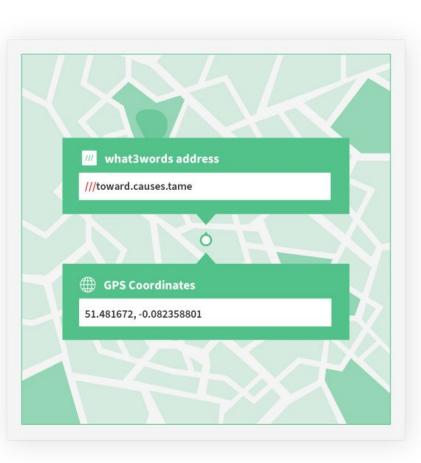

### What3words in the UK

Department for Culture, Media and Sport 🤣 @DCMS

HER MAJESTY THE QUEEN'S LYING-IN-STATE QUEUE UPDATE, 9:01PM, 15 Sept

Estimated queuing time is at least 9 hours

Queue end is currently in Southwark Park

What3words: navy.noises.overnight

Tracker: youtube.com/watch?v=cJxDwD... Journey planner: tfl.gov.uk/plan-a-journey/