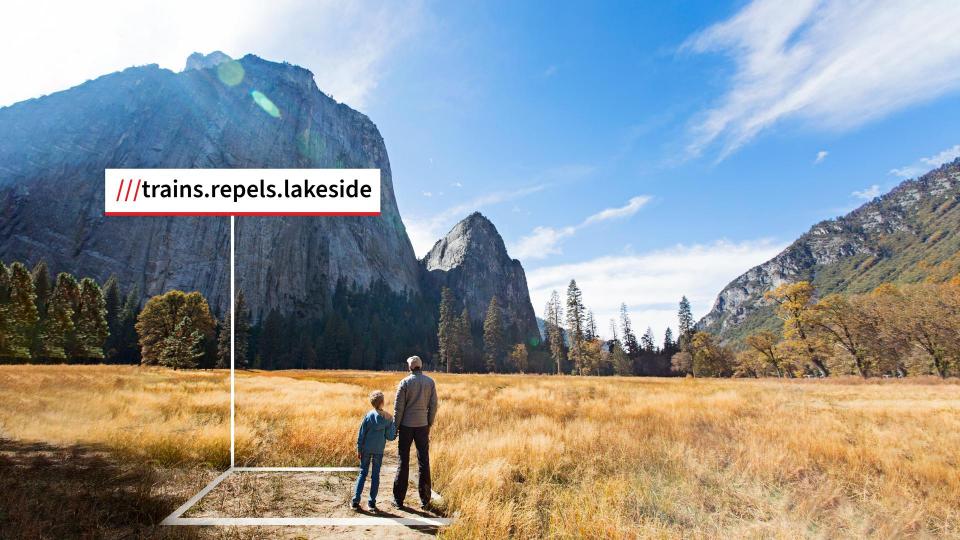

# Are you giving the best possible location information to your visitors?

# The simplest way to communicate location

what3words has divided the world into 10 foot squares and given each square a unique combination of three dictionary words: a what3words address.

It's free to download and use the what3words app and there's no cost to find, share, or navigate to a what3words address.