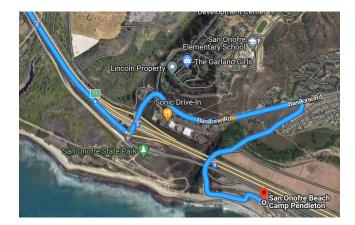

what3words 🤝 The Golden State 🔼

Last April, I took a 2 week road trip down the California coast, from San Francisco all the way to San Clemente.

There were a few bumps in the road, like trying to find my way to San Onofre State Beach and accidentally driving onto a US military base (apparently this happens a lot!).