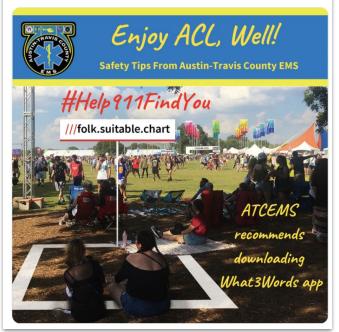

### What3words in the US

/// what3words

Are you headed out to Austin City Limits Music Festival (ACL)?

The first info #911 needs from you in an emergency is your location. #ATCEMS encourages all festival goers to download @what3words to assist in locating you or even locating people in your group.

#### #Help911FindYou