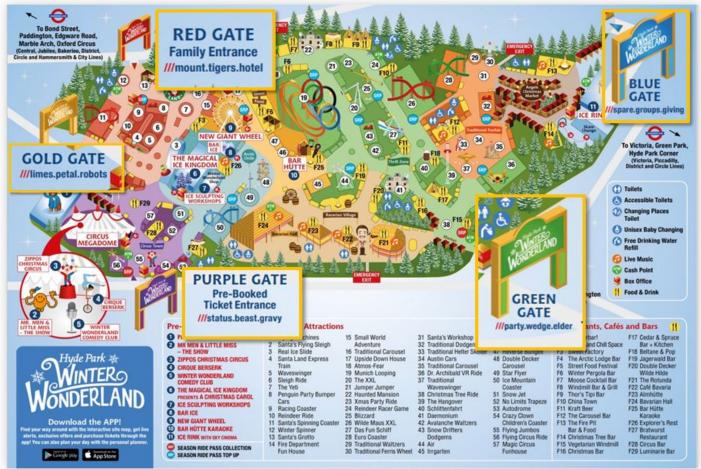

## Winter Wonderland

Tired of Christmas chaos?

Winter Wonderland uses what3words to help people find their entrance gates.

3 word addresses are listed on Winter Wonderland's website and can be found on printed maps and physical signage around the site.