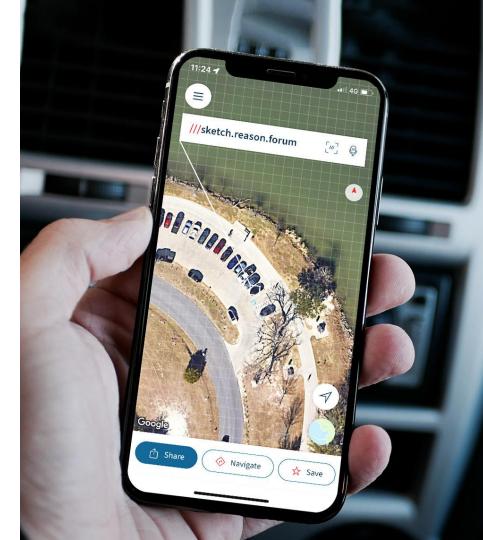

# The simplest way to communicate location

what3words has divided the world into 10 foot squares and given each square a unique combination of three dictionary words: a what3words address.

It's free to download and use the what3words app and there's no cost to find, share, or navigate to a what3words address.