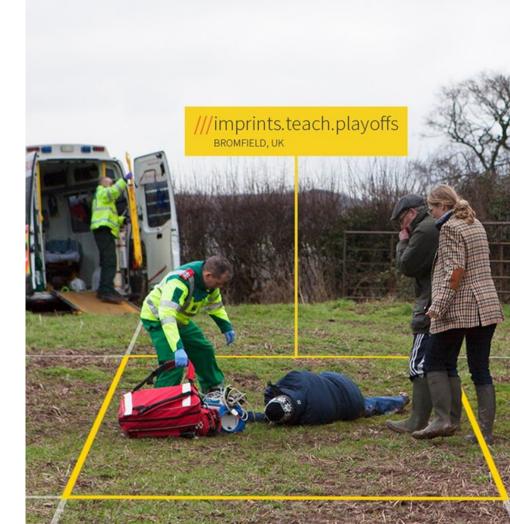

# Urban centers have addressing issues

**samw** @samwise81

Replying to @sethmpk

The confusions between like 100th ave, st, road, etc are gonna cost lives

1:22 AM · Apr 4, 2020 · Twitter for Android

10 Retweets 285 Likes

### **UK Emergency Services**

Over 85% of UK emergency services accept 3 word addresses from callers who would otherwise struggle to say exactly where they need help.