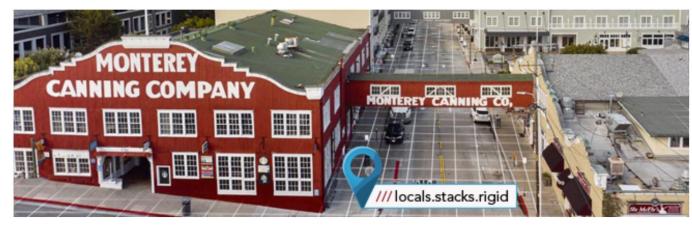

### **Cannery Row**

Cannery Row is one of Monterey's most famous tourist attractions, drawing millions of visitors every year.

To make sure it's easy to find their 100+ businesses, they've given each one a what3words address.

These what3words addresses are listed as clickable links in the 'Plan Your Visit' section of their website.

Heading into the busy summer season, visitors will be able to find any exact location on the Row, using just 3 words.