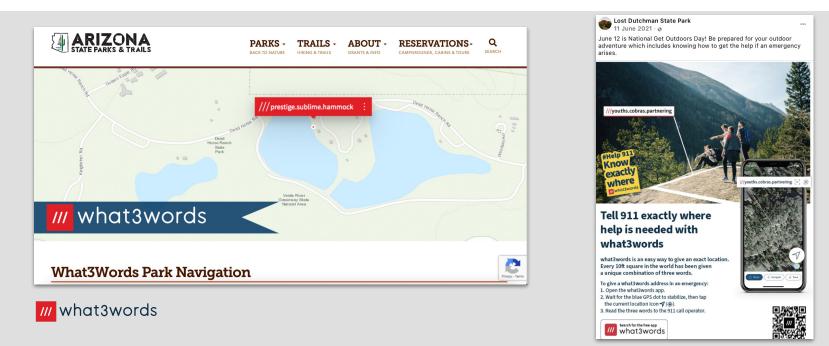

### **Arizona State Parks**

Arizona State Parks use what3words to improve their park navigation. They promote the system in their social media and comms for wayfinding and safety.