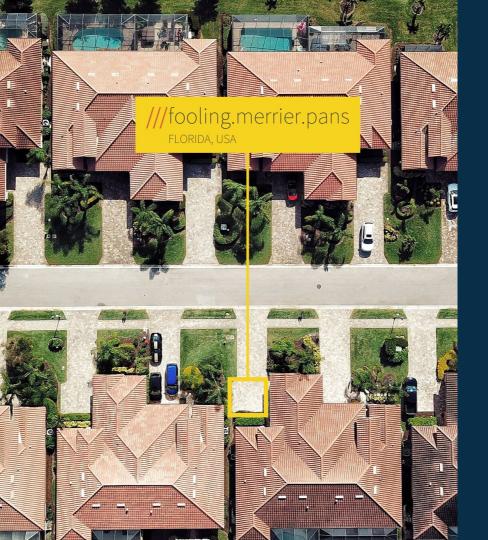

# The simplest way to communicate location

what3words has divided the world into 10 foot squares and given each square a unique combination of three dictionary words: a what3words address.

It's free to download and use the what3words app and there's no cost to find, share, or navigate to a what3words address.