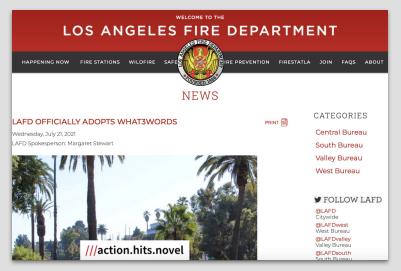

### US Emergency Services

In 2021, **Los Angeles Fire Department** announced its adoption of what3words to help locate callers faster in emergencies.

Today, we're used by over 150 emergency services across the US, including **San Francisco FD**, **Oakland PD**, **Dallas PD / FD** and by cities like **Nashville** and **Austin**.