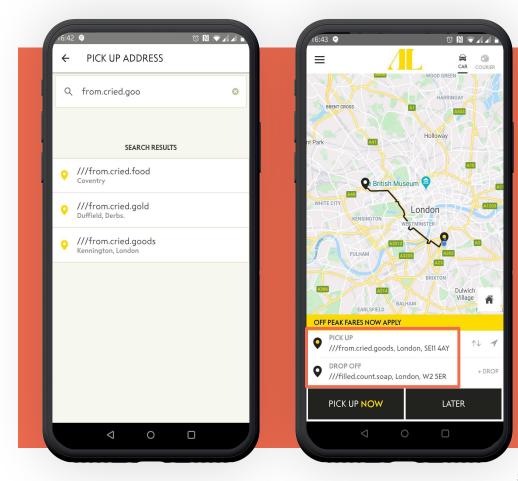

### **Addison Lee**

London-based taxi-hire company Addison Lee accepts what3words.

Customers can speak or type what3words addresses to offer precise pick-up and drop-off points for all phone, web and app-based bookings.