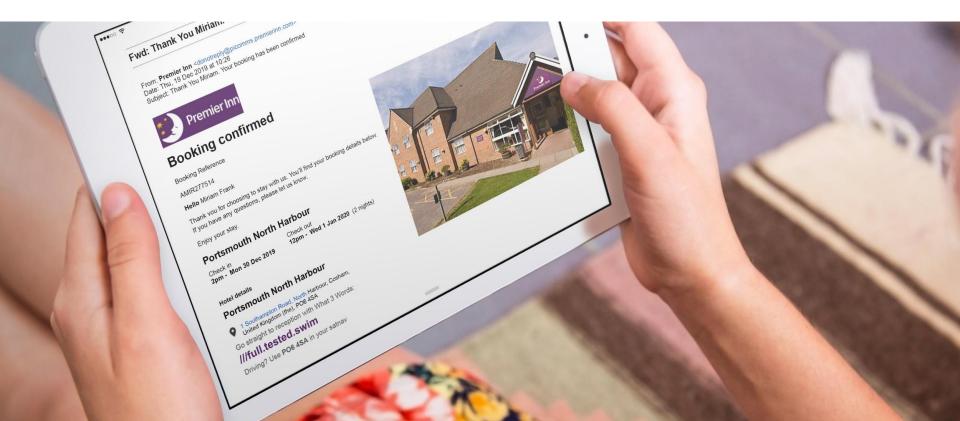

### **Premier Inn**

Premier Inn is the UK's largest hotel brand, with more than 72,000 rooms and 800 hotels.

They operate hotels in a variety of locations including city centers, suburbs and airports, and cater for short stays, including business travellers who don't want to waste time looking for their hotel.

Guests booking with Premier Inn can find their hotel easily using the what3words address provided in the booking confirmation - ensuring they always have a direct route to check-in and a safer, stress-free experience.