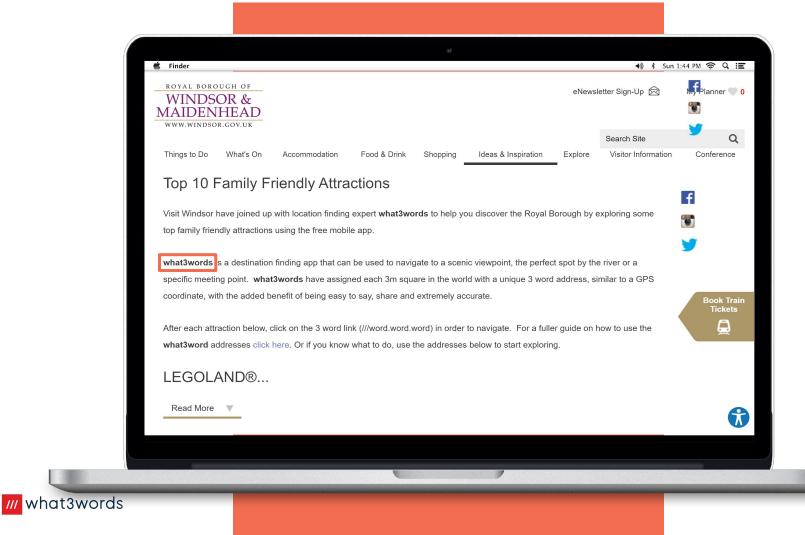

# Are you giving the best possible location information to your visitors?

## Many places don't have an address

| 10:45 <b>7</b> 🗘 💭 |                                                    |     |  |  |
|--------------------|----------------------------------------------------|-----|--|--|
| <                  | Maple Street Los Angeles                           | 8   |  |  |
| 9                  | Maple Street<br>Santa Monica, Los Angeles, CA, USA |     |  |  |
| 9                  | Maple Street<br>Bellflower, Los Angeles, CA, USA   |     |  |  |
| 9                  | Maple Street<br>South Pasadena, Los Angeles, CA, U | ► 9 |  |  |
| 9                  | Maple Street                                       |     |  |  |

# The solution: what3words

# The simplest way to communicate location

what3words has divided the world into 10 foot squares and given each square a unique combination of three dictionary words: a what3words address.

It's free to download and use the what3words app and there's no cost to find, share, or navigate to a what3words address.