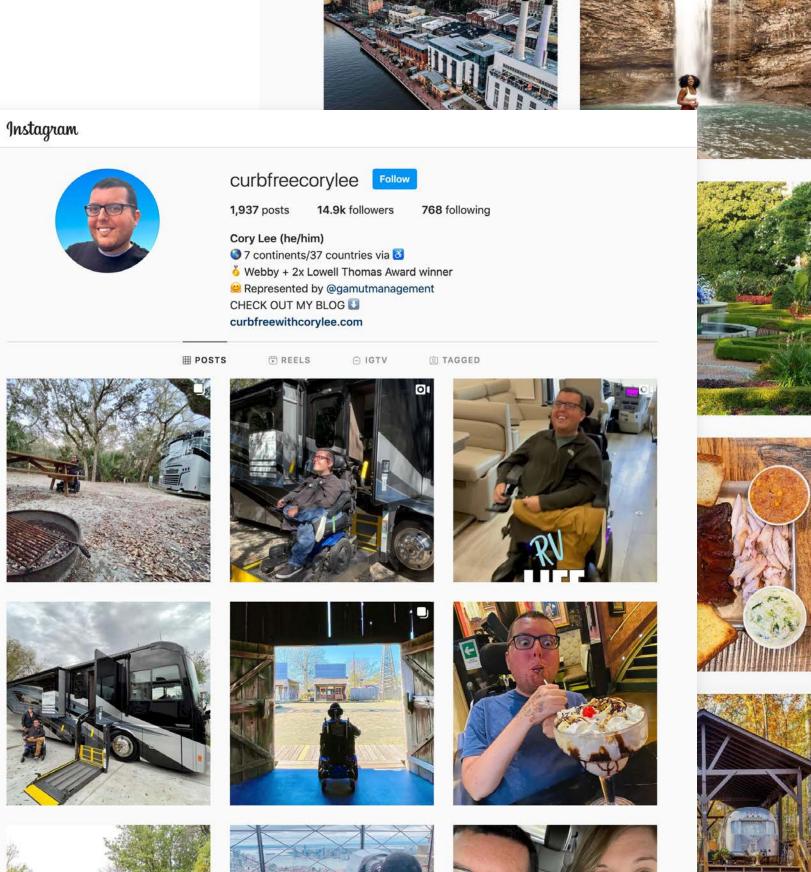

### **Enhance Disability in Social Media**

Don't just focus on your website to be accessible and inclusive.

- Make posts accessible
- Include disabled influencers
- Add accessibility tips and details