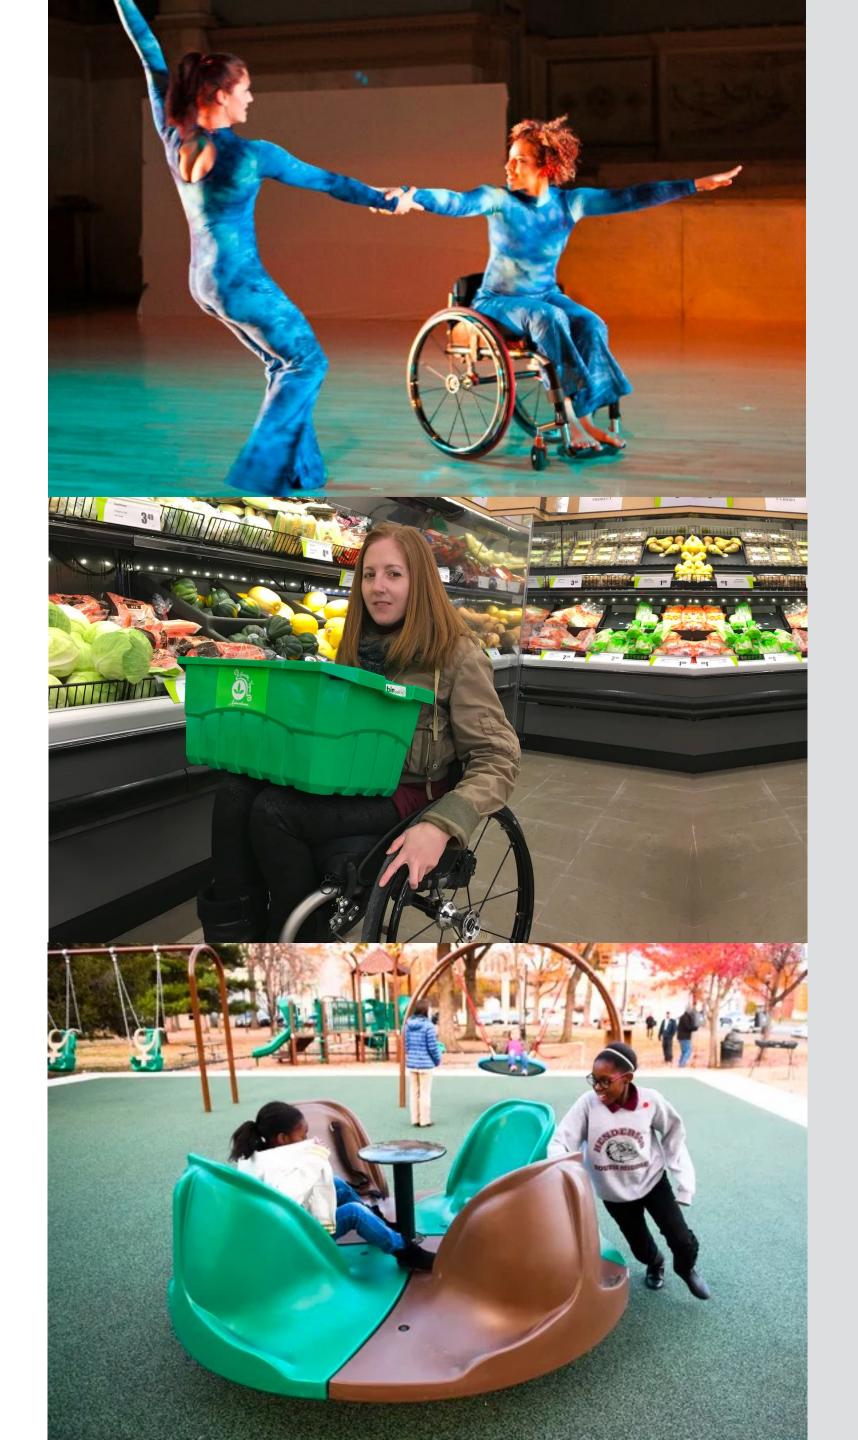

### Varied Reasons for Accessible Travel

Some disabled travelers and their caregivers and/or family may be traveling for medical treatments.

- Hospital and clinic information
- Medical equipment stores
- Wheelchair repair facilities
- Emergency first response info