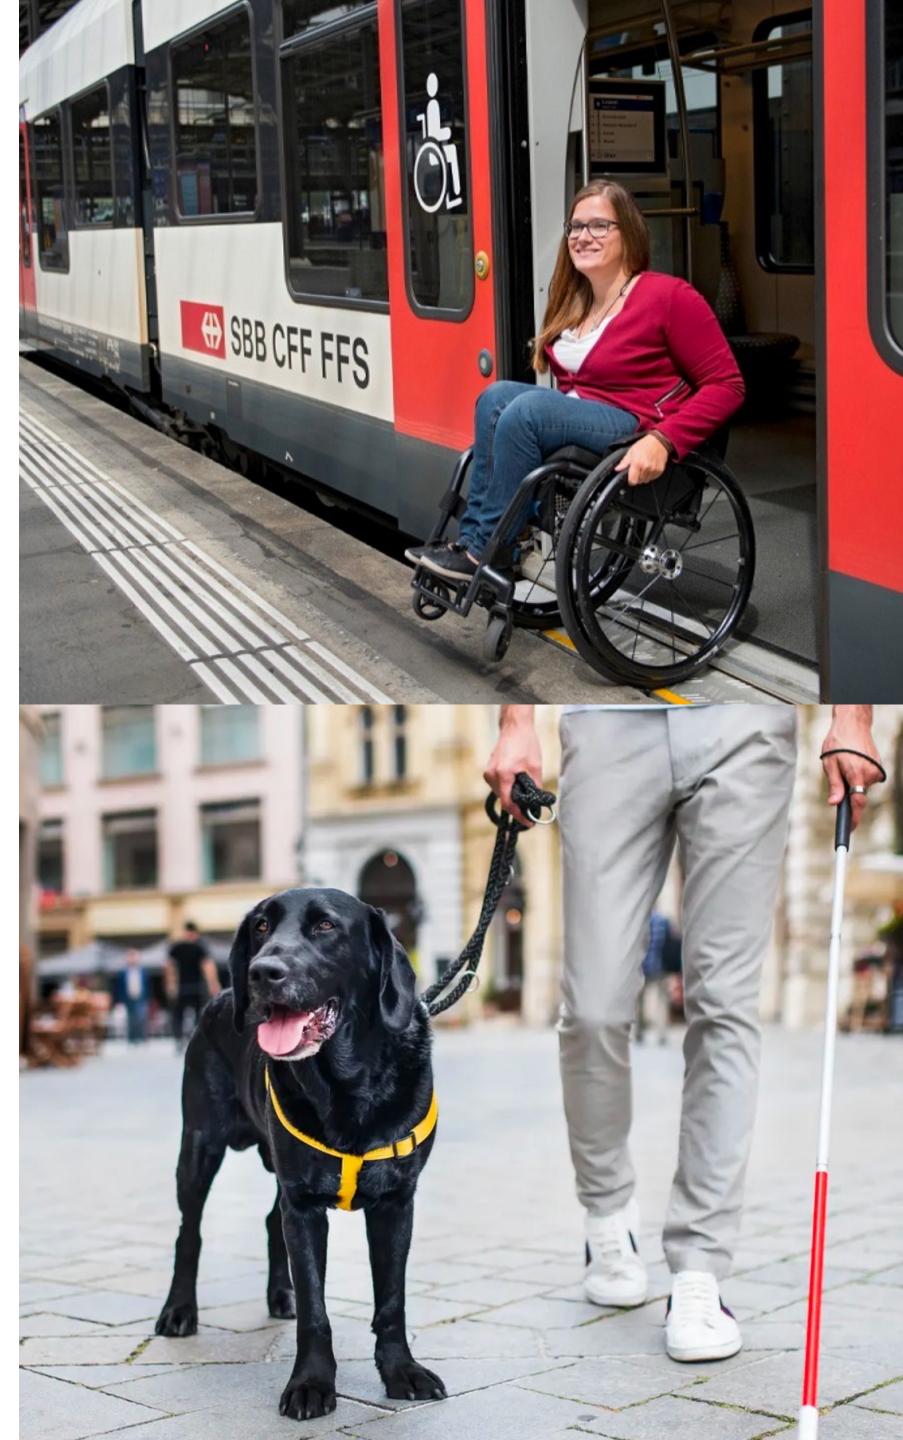

# Transportation & Logistics

Many destinations focus on their own accessibility without considering how to accessibly arrive, depart and get around.

- Rideshare / Taxis
- Car rental servicesautos
- Rail
- Metro
- Cycling
- Trails
- Water taxis, ferries
- Service animal relief ares