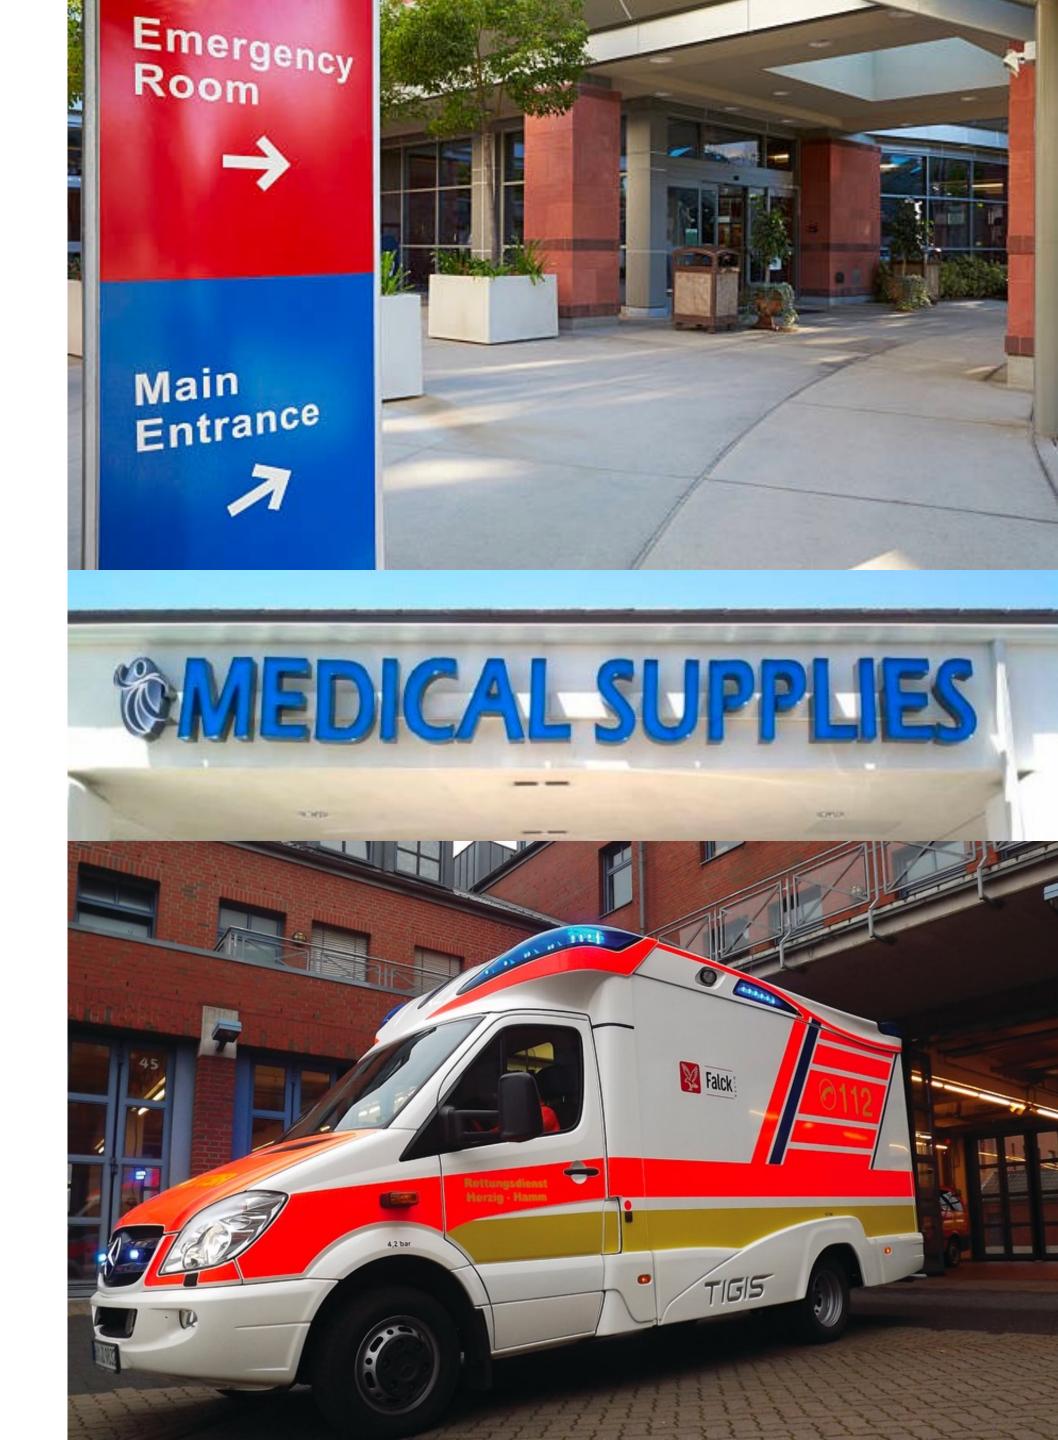

### Humanitarian & Crisis Communications

We want to believe that accessible tourism only focuses moments of joy during vacations. Crises may occur anytime, anywhere and accessible travel needs to be planned for.

- Emergency evacuation plans
- Emergency resource info
- Multi-modal communications (Braille, audio, written, video, digital)
- Have content created and updated regularly to use in case of emergencies and ensure it includes accessible info